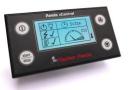

Supplied with the generator would be remote AC control / booster box, fuel pump, connecting looms, full instruction manual, and new 'x' remote control panel giving on/off, start/stop, preheat, digital hour meter and all warning indications. The warning indications work on an emergency shut down principle.