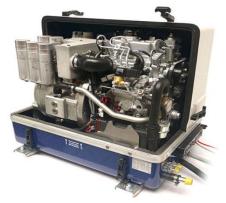

## SPECIFICATION SHEET - Panda PMS 10000x

## Engine;

| cal 4-stroke diesel engine type D602 |
|--------------------------------------|
| 2                                    |
| 67 / 68 mm                           |
| 599 cm3                              |
| Electric – 12v                       |
| Freshwater-cooled                    |
|                                      |

## Alternator;

## **Dimensions;** L650mm x W445mm x H570mm, **Weight;** 175 kg.

The complete generator is mounted inside a super-silent capsule type GRP -3DS. Also fitted to the generator as standard is a 12v DC charging alternator, engine driven water cooling pump, 2 pole DC wiring, built in heat exchanger for the freshwater cooling of both the engine and alternator, VCS voltage control and oil cooled rear bearing.