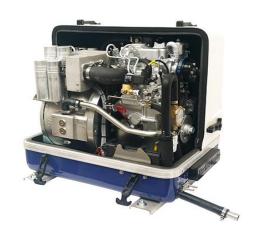

## **Engine**;

Type Kubota - vertical 4-stroke diesel engine type Z482

Cylinder 2

Bore / stroke 67 / 68 mm
Displacement 479 cm3
Start system Electric – 12v
Cooling system Freshwater-cooled

## Alternator;

Type Fischer Panda

Voltage 230v / 50Hz single phase

Polarity 2–pole

Nominal Frequency
Nominal Voltage
Nominal Output

50 Hz +/- 1.5Hz
230v +/- 3 volt
6.8 kW / 8 kVA

Insulation Class H Protection Class IP 54

Regulation Voltage regulation by x control

Cooling Freshwater-cooled

**Dimensions**; L600mm x W450mm x H580mm, **Weight**; 164kg.

The complete generator is mounted inside a super-silent capsule type GRP–3DS. Also fitted to the generator as standard is DC charging alternator, engine driven water cooling pump, 2 pole DC wiring, built in heat exchanger for the freshwater cooling of both the engine and alternator, x control and oil cooled rear bearing.