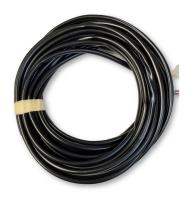

## Also included in the SE100 Stern Thruster Kit...

15m Wiring Loom

500 Amp ANL Fuse

Fuse Holder with Cover

185mm Stern Tunnel

**Dual Controller** 

**Battery Disconnecting Switch** 

<sup>\*</sup>Loom supplied to fit installation—from 4m to 22m