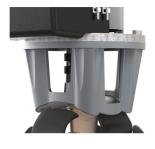

# Key Components of the SE100 Thruster Unit

The main components of the SE100 Unit are the motor, the solenoid, the solenoid cover, the motor bracket, the gearleg, and the propeller.

**Complete Motor Assembly** 

SE100 Solenoid with ECU

SE100 Solenoid Cover

**Motor Bracket** 

Complete Gearleg (with anode)

SE100 5-Blade Propeller