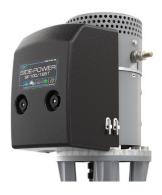

# Key Components of the SE100 Thruster Unit

The main components of the SE100 Unit are the motor, the solenoid, the solenoid cover, the motor bracket, the gearleg, and the propeller.

**Complete Motor Assembly** 

SE100 Solenoid with ECU

SE100 Solenoid Cover

**Motor Bracket** 

Complete Gearleg (with anode)

SE100 5-Blade Propeller