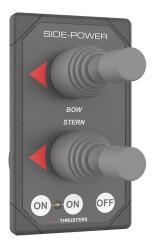

## Also included in the SE100 Stern Thruster Kit...

15m Wiring Loom

500 Amp ANL Fuse

Fuse Holder with Cover

185mm Stern Tunnel

**Dual Controller** 

**Battery Disconnecting Switch** 

## Contents of the Side-Power SE100 Stern Thruster Kit

| Part                   | Part ID      |
|------------------------|--------------|
| SE100 Thruster Motor   | SE80/185-12v |
| Wiring Loom (15m)*     | 61278-15M    |
| 500 Amp ANL Fuse       | ANL 500      |
| Fuse Holder With Cover | ANLHOLD-C    |
| 185mm Stern Tunnel     | 90086i       |
| Dual Controller        | 8940G        |
| Disconnecting Switch   | ED250        |