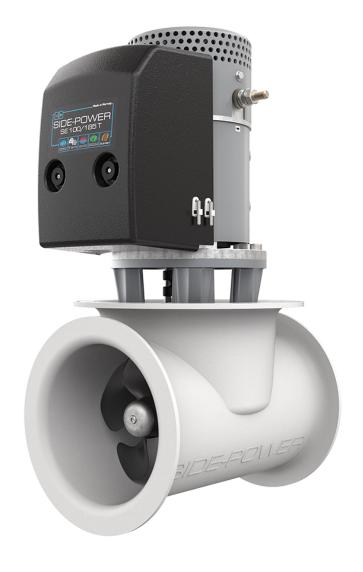

# Key Components of the SE100 Thruster Unit

The main components of the SE100 Unit are the motor, the solenoid, the solenoid cover, the motor bracket, the gearleg, and the propeller.

**Complete Motor Assembly** 

SE100 Solenoid with ECU

SE100 Solenoid Cover

**Motor Bracket** 

Complete Gearleg (with anode)

SE100 5-Blade Propeller