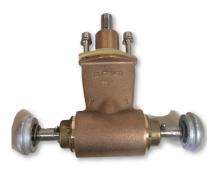

SE100 Solenoid with ECU

SE100 Solenoid Cover

**Motor Bracket** 

Complete Gearleg (with anode)

SE100 5-Blade Propeller