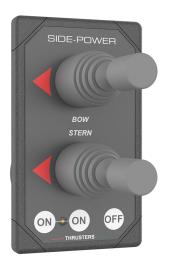

#### Also included in the SE30 Stern Thruster Kit...

7m Wiring Loom

150 Amp ANL Fuse

Fuse Holder with Cover

125mm Stern Tunnel

**Dual Controller** 

**Battery Disconnecting Switch** 

## Contents of the Side-Power SE30 Thruster Kit

| Part                   | Part ID      |
|------------------------|--------------|
| SE30 Thruster Motor    | SE30/125-12v |
| Wiring Loom (7m)*      | 61278-07M    |
| 150 Amp ANL Fuse       | ANL 150      |
| Fuse Holder With Cover | ANLHOLD-C    |
| 125mm Stern Tunnel     | 90124i       |
| Dual Controller        | 8940G        |
| Disconnecting Switch   | ED125        |