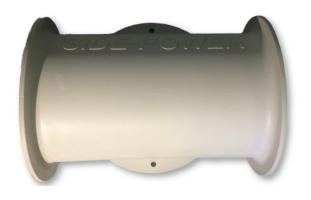

# Key Components of the SE30 Thruster Unit

The main components of the SE30 Unit are the motor, the solenoid, the solenoid cover, the motor bracket, the gearleg, and the propeller.

**Complete Motor Assembly** 

SE30 Solenoid with ECU

SE30 Solenoid Cover

**Motor Bracket** 

Complete Gearleg (with anode)

SE30 5-Blade Propeller