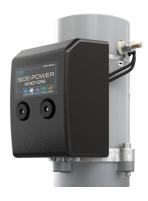

# Key Components of the SE30 Thruster Unit

The main components of the SE30 Unit are the motor, the solenoid, the solenoid cover, the motor bracket, the gearleg, and the propeller.

**Complete Motor Assembly** 

SE30 Solenoid with ECU

SE30 Solenoid Cover

**Motor Bracket** 

Complete Gearleg (with anode)

SE30 5-Blade Propeller