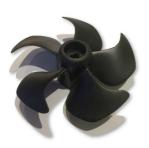

# Key Components of the SE30 Thruster Unit

The main components of the SE30 Unit are the motor, the solenoid, the solenoid cover, the motor bracket, the gearleg, and the propeller.

**Complete Motor Assembly** 

SE30 Solenoid with ECU

SE30 Solenoid Cover

**Motor Bracket** 

Complete Gearleg (with anode)

SE30 5-Blade Propeller