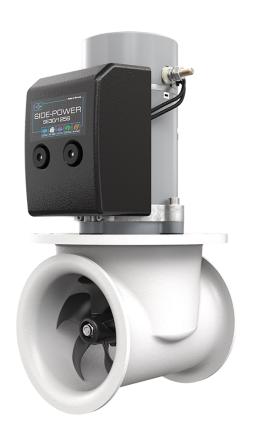

# Key Components of the SE30 Thruster Unit

The main components of the SE30 Unit are the motor, the solenoid, the solenoid cover, the motor bracket, the gearleg, and the propeller.

**Complete Motor Assembly** 

SE30 Solenoid with ECU

SE30 Solenoid Cover

**Motor Bracket** 

Complete Gearleg (with anode)

SE30 5-Blade Propeller