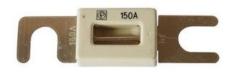

#### Also included in the SE30 Stern Thruster Kit...

7m Wiring Loom

150 Amp ANL Fuse

Fuse Holder with Cover

125mm Stern Tunnel

**Dual Controller** 

**Battery Disconnecting Switch** 

## Contents of the Side-Power SE30 Thruster Kit

| Part                   | Part ID      |
|------------------------|--------------|
| SE30 Thruster Motor    | SE30/125-12v |
| Wiring Loom (7m)*      | 61278-07M    |
| 150 Amp ANL Fuse       | ANL 150      |
| Fuse Holder With Cover | ANLHOLD-C    |
| 125mm Stern Tunnel     | 90124i       |
| Dual Controller        | 8940G        |
| Disconnecting Switch   | ED125        |