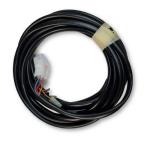

#### Also included in the SE30 Stern Thruster Kit...

7m Wiring Loom

150 Amp ANL Fuse

Fuse Holder with Cover

125mm Stern Tunnel

**Dual Controller** 

**Battery Disconnecting Switch** 

## Contents of the Side-Power SE30 Thruster Kit

| Part                   | Part ID      |
|------------------------|--------------|
| SE30 Thruster Motor    | SE30/125-12v |
| Wiring Loom (7m)*      | 61278-07M    |
| 150 Amp ANL Fuse       | ANL 150      |
| Fuse Holder With Cover | ANLHOLD-C    |
| 125mm Stern Tunnel     | 90124i       |
| Dual Controller        | 8940G        |
| Disconnecting Switch   | ED125        |