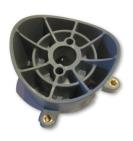

# Key Components of the SE30 Thruster Unit

The main components of the SE30 Unit are the motor, the solenoid, the solenoid cover, the motor bracket, the gearleg, and the propeller.

**Complete Motor Assembly** 

SE30 Solenoid with ECU

SE30 Solenoid Cover

**Motor Bracket** 

Complete Gearleg (with anode)

SE30 5-Blade Propeller