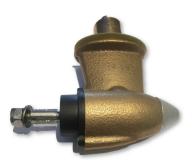

# Key Components of the SE30 Thruster Unit

The main components of the SE30 Unit are the motor, the solenoid, the solenoid cover, the motor bracket, the gearleg, and the propeller.

**Complete Motor Assembly** 

SE30 Solenoid with ECU

SE30 Solenoid Cover

**Motor Bracket** 

Complete Gearleg (with anode)

SE30 5-Blade Propeller