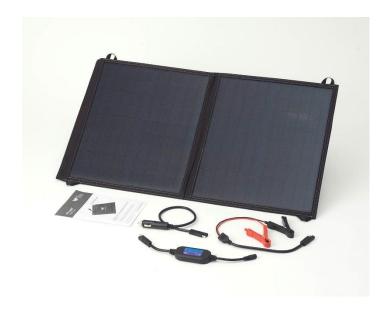

## Fold Up Solar Panel

The 40w fold up solar panel is a slimline, lightweight fold up solar panel ideal for rapid battery charging on the go, ideal for camping and small campervans. The panel connects directly to the battery and comes complete with crocodile clips and a 12v auto plug.

Consisting of twin crystalline solar panels that fold into a carry case, they are the perfect solution where portability, space and weight are critical.

The 40w panel also connects to the Hubi Go battery hub.

The 40w panel is supplied with:

- Integrated fold away stand
- Extension cable with crocodile clips and 12v auto plug
- 10Ah charge controller with in-built diode to prevent reverse battery feed

The panel comes with a 2 year worldwide warranty